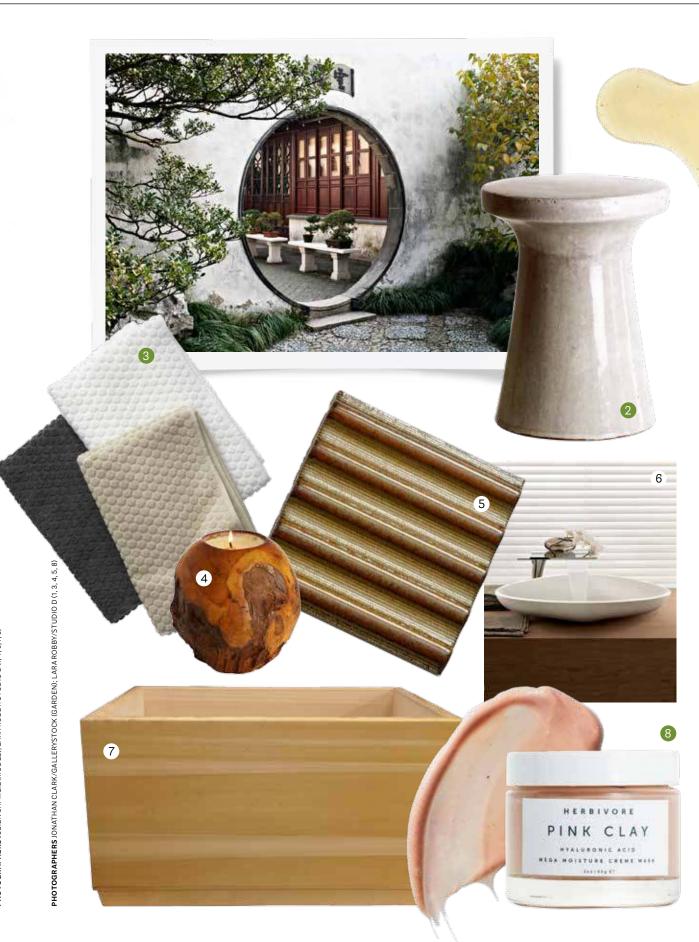

# zen

Ommm. Your happy place is the Amangiri spa. Woodsy notes and incense are like catnip to you. Massages are nice, but you've moved on to Reiki. You spent your entire Japan trip steeping in a hot spring.

#### 1. BODY OIL

Light Sesame Body Oil. \$10 for 8.5 oz. neutrogena.com

## 2. STOOL

Gray Glazed Ceramic Plateau Garden Stool. \$595. mecox.com

### 3. TOWELS

Puchi Puchi Bath Towel in Grey, Light Beige, and White. \$59 each. By Yoshii. rikumo.com

## By Volcanica Candles. \$62.

4. CANDLE

food52.com 5. TILE Ripple Tile in Corten. By

Spherical Teak Candle.

## Clodagh. From \$42 per sq. ft. annsacks.com

6. SINK AND FAUCET Massaud Vessel Sink. From \$1,074. Massaud Single-Hole Faucet in Chrome. From \$1,072. Both by Axor. hansgrohe-usa.com

# 7. BATHTUB

Kyoto Ofuro Deep Soaking Tub in Hinoki. \$5,900. zenbathworks.com

# 8. CLAY MASK

Pink Clay Moisture Mask. \$48 for 2.3 oz. herbivore botanicals.com

90 HOUSE BEAUTIFUL