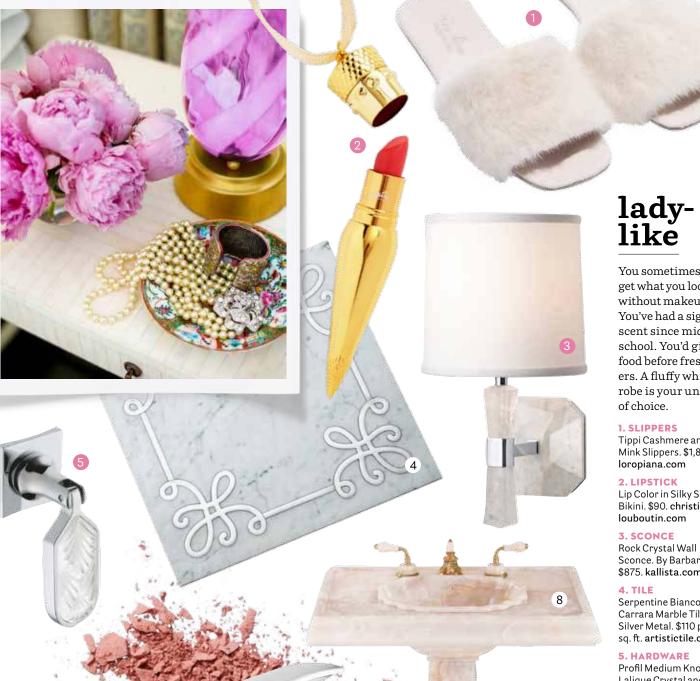

# lady-like

You sometimes forget what you look like without makeup on. You've had a signature scent since middle school. You'd give up food before fresh flowers. A fluffy white robe is your uniform of choice.

# 1. SLIPPERS

Tippi Cashmere and Mink Slippers. \$1,825. loropiana.com

# 2. LIPSTICK

Lip Color in Silky Satin Bikini. \$90. christian louboutin.com 3. SCONCE

# Sconce. By Barbara Barry. \$875. kallista.com

4. TILE Serpentine Bianco Carrara Marble Tile with Silver Metal. \$110 per sq. ft. artistictile.com

### 5. HARDWARE

Profil Medium Knob in Lalique Crystal and Polished Chrome. \$828. thgusa.com

# 6. BATHTUB

Drayton Bathtub. \$4,515. vandabaths.com

# 7. BLUSH Blush Subtil in Sheer

Amourose. \$31. lancome-usa.com 8. SINK

Georgian Pedestal Sink in Pink Onyx. \$36,356. sherlewagner.com

88 HOUSE BEAUTIFUL HOUSE BEAUTIFUL 89