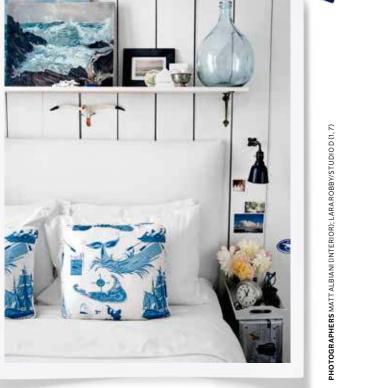

# coastal

You believe nautical chic has no season. Your favorite pair of flats is bare feet. You know there's life beyond blue and white, but why bother? You've never needed a conch shell to hear crashing waves.

### 1. SOAPS

Sea Glass Soaps with Essential Oils. By Cleanbreak. \$5 for 4 oz. cleanbreak.etsy.com

# 2. MIRROR

Jack Mirror. \$185. jaysonhome.com

# 3. BATHTUB

Available in 213 colors. Regal Colors Bathtub. \$13,230. devon-devon.com

## 4. SCONCE

Tolson Wall Sconce in Polished Chrome. \$125. rejuvenation.com

# 5. SHOWERHEAD

Traditional 8" Rainhead in Polished Chrome. \$410. us.kohler.com

# 6. RUG

Hudson Blue Indoor/ Outdoor Rug. By Bunny Williams. \$483 for 5' × 8'. dashandalbert.com

# 7. TILE

Watermark Tile in Indigo Dip. \$88 per sq. ft. cletile.com

# 8. SINK

Oak Hill Console Sink with Polished-Chrome Stand. \$2,500. dxv.com

## 9. HAIR MIST

Ocean Mist. By Sachajuan. \$30 for 5 oz. barneys.com

SACHAJUAN

OCEAN MIST