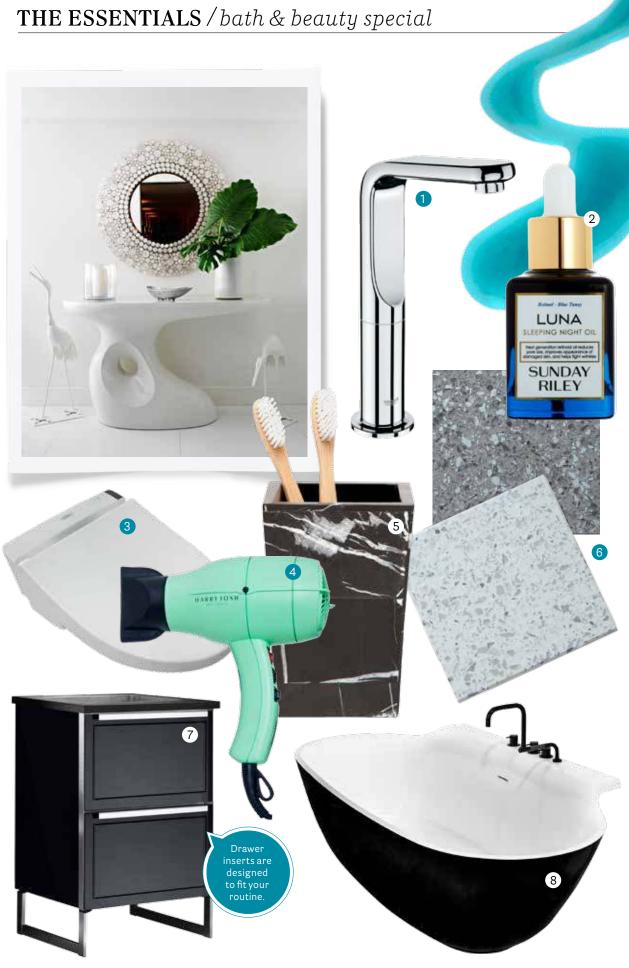

#### 1. FAUCET

The Veris F-Digital Faucet's Controller (not shown) wirelessly signals the faucet with your preferred temperature and flow. \$2,089. grohe.us

#### 2. NIGHT OIL

Luna Sleeping Night Oil. By Sunday Riley. \$105 for 1 oz. sephora.com

#### 3. TOILET SEAT

Washlet C200 with wireless remote can be retrofit onto any toilet. Bidet-like features include water-pressure and temperature controls, a self-cleaning spray, a heated seat, a warm-air dryer, and built-in deodorizing. \$699. totousa.com

### 4. BLOW-DRYER

Pro Dryer 2000. By Harry Josh Pro Tools. Uses dualion technology to cut drying time in half. \$300. dermstore.com

# 5. TOOTHBRUSH HOLDER

Rhodes Toothbrush Holder. By Pigeon & Poodle. \$120. vintagebath.com

## 6. SURFACES

Platinum Series in Chrome and White Platinum. Silestone by Cosentino. From \$70 per sq. ft. silestoneusa.com

### 7. VANITY

Adorn II Vanity in Black Glass. Optional features include blow-dryer insert and built-in outlets. From \$3,249. robern.com

## 8. BATHTUB

Black Tie Silk Tub. \$5,995. hastingstilebath.com