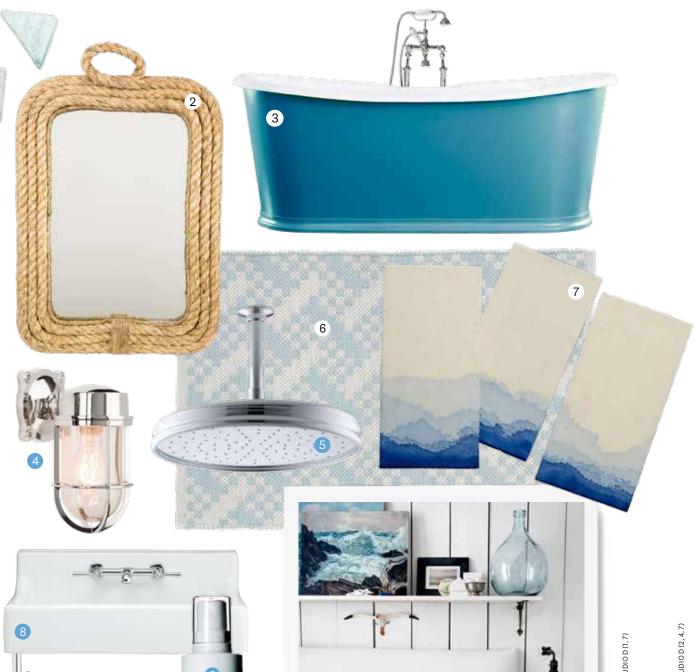

# 2. MIRROR

Jack Mirror. \$185. jaysonhome.com

# 3. BATHTUB

Available in 213 colors. Regal Colors Bathtub. \$13,230. devon-devon.com

## 4. SCONCE

Tolson Wall Sconce in Polished Chrome. \$125. rejuvenation.com

# 5. SHOWERHEAD

Traditional 8" Rainhead in Polished Chrome. \$410. us.kohler.com

# 6. RUG

Hudson Blue Indoor/ Outdoor Rug. By Bunny Williams. \$483 for 5' × 8'. dashandalbert.com

# 7. TILE

Watermark Tile in Indigo Dip. \$88 per sq. ft. cletile.com

# 8. SINK

Oak Hill Console Sink with Polished-Chrome Stand. \$2,500. dxv.com