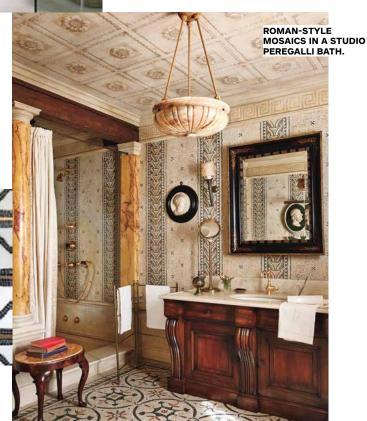

TLER BATH

▶ CLÉ Pattern One cement tile by Gachot Studios in black, white, and himalaya. 8" sq.; \$20 per sq. ft. cletile.com

**■ ANTOLINI** Amethyst Precioustone. Cut to size; price upon request. antolini.com



Bedazzle the nearest bath with today's most tantalizing tiles—it's all about punchy patterns, hip hues, and mesmerizing mosaics

A BLUE-AND-WHITE MURAL AT A HOME DESIGNED BY RUSSELL PICCIONE.



▲ WALKER ZANGER Lisbon ceramic tile in aqua. 4.5" sq.; \$74 per sq. ft. walkerzanger.com



■ ANN SACKS Payone porcelain tile in silver
on white. 23.5" sq.; \$30 per sq. ft. annsacks.com

**◆ ARTISTIC TILE** Diamond mosaic in cream. 10.25" l. x 12" w. sheet; \$38 per sq. ft. artistictile.com



Indus stone mosaic tile by James Duncan. Made to measure; price upon request. newravenna.com